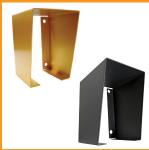

# **Ordering Information**

- IRB-4X Infrared transmitter and receiver units
- IRB-HD-SET Gold anodized aluminum hoods
- IRB-SH-SET Gray powder coat steel hoods
- IRB-SP Nylon liquid tight strain relief connector, set of 2
- IRB-S Nylon mounting screws with nuts, set of 2
- IRB-BR Steel "L" shaped mounting bracket, set of 2
- IRB-RX-SH Receiver sunshield