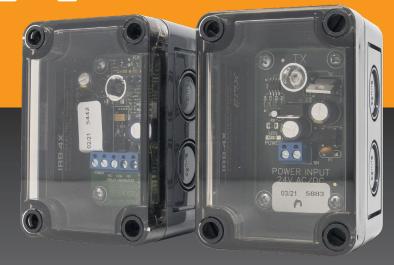

# IRB-4X EXTENDED RANGE PHOTOEYE

## **Technical Data**

**Power** 12-24 VDC, 24 VAC

**Current** TX = 37mA RX = 23mA standby 17mA detect

 Range
 3 - 115 feet

 Response Time
 10mS max

Operating Temp -40°F to +170°F

Relay Contact Rating
Housing Material
Dimensions

1A @ 24VDC or 120VAC
NEMA 4X Polycarbonate
3.7" x 2.56" x 2.24"

Detection Angle 24°

Gain Adjustment Potentiometer